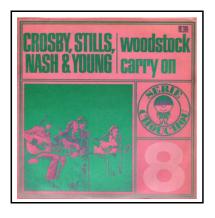

## Crosby, Stills, Nash & Young

### **Atlantic 650.123**

Teach Your Children / Country Girl

The Stills-Young
Band

Reprise 14 467

Midnight On The Bay / Black Coral

Neil Young & Graham Nash